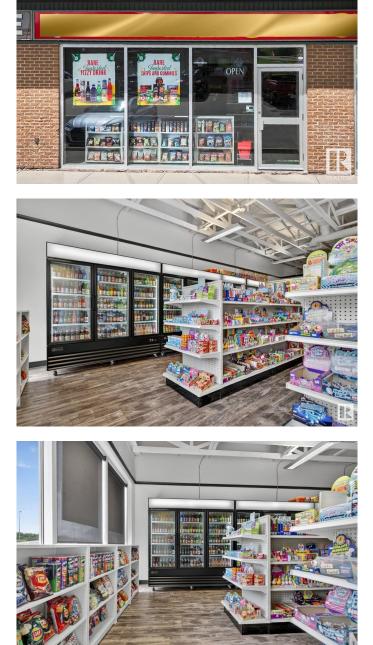

#### \$175,000

0 Bedroom, 0.00 Bathroom, Business on 0.00 Acres

Wye Commercial, Sherwood Park, AB

Welcome to a well-established candy and pop shop nestled in the heart of Sherwood Park â€" surrounded by schools, daycares, and vibrant community amenities. This charming confectionery is known for its authentic imported treats, carefully curated gift options, and a loyal customer base. With a strong reputation in few month of operations, as a go-to destination for unique sweets and gifts, this business offers a rare and accessible ownership opportunity. Ideal for first-time buyers or entrepreneurs looking to own a passion-driven retail space. To proceed and share the confidential business details, a Non-Disclosure Agreement (NDA) must be signed. Find the NDA form in the Document attached.