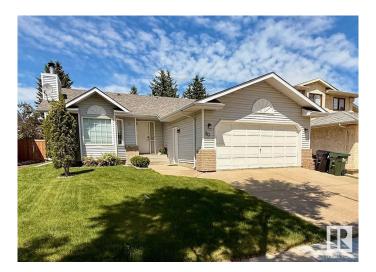

#### \$500,000

4 Bedroom, 2.00 Bathroom, 1,362 sqft Single Family on 0.00 Acres

Clover Bar Ranch, Sherwood Park, AB

Fantastic bungalow in convenient Sherwood Park location! This very well kept home is perfect for anyone looking for a great home in the quiet and desited neighborhood of Clover Bar Ranch. Main level features a living room with gas fireplace at the front of the home. The eat-in kitchen is a nice size and has patio door access to your private deck and yard. 3 bedrooms on the main level including a nice size primary with 3 piece ensuite. Finishing off the main level is a 4 piece main bath and laundry closet as well. Basement is partially finished with a 4th bedroom and bathroom rough in as well. Double attached garage.

#### Interior

Interior Features ensuite bathroom

Appliances See Remarks

Heating Forced Air-1, Natural Gas

Fireplace Yes
Fireplaces Insert

Stories 1

Has Basement Yes

Basement Full, Partially Finished