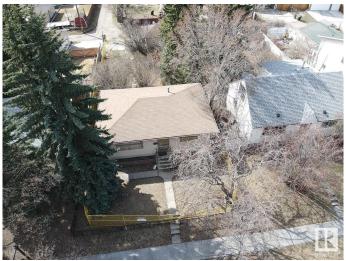

# \$305,000

0 Bedroom, 0.00 Bathroom, Single Family on 0.00 Acres

Woodcroft, Edmonton, AB

Investors Alert!! Infill land in the well -soughtout area massive lot (50x132) in Woodcroft Zone for RF1. Great investment property or re-development Opportunity a block away from THE TELUS WORLD CENTER, CLOSE TO DOWNTOWN. SELLER WILL PROVIDE TITLE INSURANCE IN LIEU OF RPR UP TO \$300 MAX