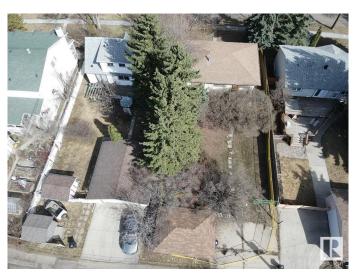

# \$305,000

0 Bedroom, 0.00 Bathroom, Single Family on 0.00 Acres

Woodcroft, Edmonton, AB

Investors Alert!! Infill land in the well -soughtout area massive lot (50x132) in Woodcroft Zone for RF1. Great investment property or re-development Opportunity a block away from THE TELUS WORLD CENTER, CLOSE TO DOWNTOWN. SELLER WILL PROVIDE TITLE INSURANCE IN LIEU OF RPR UP TO \$300 MAX