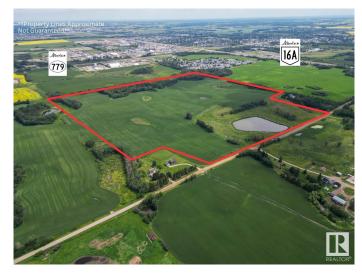

### \$2,265,000

0 Bedroom, 0.00 Bathroom, Land Commercial on 0.00 Acres

None, Stony Plain, AB

Prime Development Opportunity in Stony Plain's North end! Situated just off Glory Hills Road between Highway 16A and Highway 16, this 151.20+/- acre parcel offers a rare and strategic opportunity for developers, or investors in the rapidly expanding community of Stony Plain. Zoned FD - Future Development, this expansive property sits immediately adjacent to existing residential and commercial developments and nearby industrial parks. Located just minutes from the future Costco development, which will be positioned just east of the site, and only a short 20 minute drive from the West end of Edmonton, this property offers unmatched location appeal for future growth and investment. Sanitary sewer service already available for development in the southeast corner of the property. Water and other municipal services are in close proximity. This property's position along a paved road ensures convenient year-round access, while nearby connections to major highways support both visibility and accessibility.