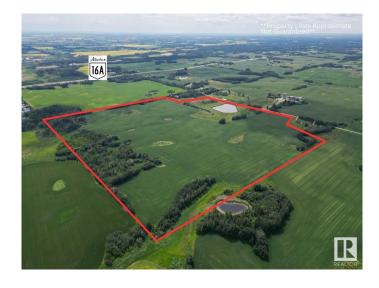

### \$2,265,000

0 Bedroom, 0.00 Bathroom, Land Commercial on 0.00 Acres

None, Stony Plain, AB

Prime Development Opportunity in Stony Plain's North end! Situated just off Glory Hills Road between Highway 16A and Highway 16, this 151.20+/- acre parcel offers a rare and strategic opportunity for developers, or investors in the rapidly expanding community of Stony Plain. Zoned FD - Future Development, this expansive property sits immediately adjacent to existing residential and commercial developments and nearby industrial parks. Located just minutes from the future Costco development, which will be positioned just east of the site, and only a short 20 minute drive from the West end of Edmonton, this property offers unmatched location appeal for future growth and investment. Sanitary sewer service already available for development in the southeast corner of the property. Water and other municipal services are in close proximity. This property's position along a paved road ensures convenient year-round access, while nearby connections to major highways support both visibility and accessibility.