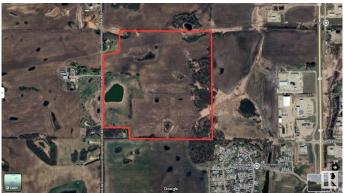

### \$2,265,000

0 Bedroom, 0.00 Bathroom, Land Commercial on 0.00 Acres

None, Stony Plain, AB

Prime Development Opportunity in Stony Plain's North end! Situated just off Glory Hills Road between Highway 16A and Highway 16, this 151.20+/- acre parcel offers a rare and strategic opportunity for developers, or investors in the rapidly expanding community of Stony Plain. Zoned FD - Future Development, this expansive property sits immediately adjacent to existing residential and commercial developments and nearby industrial parks. Located just minutes from the future Costco development, which will be positioned just east of the site, and only a short 20 minute drive from the West end of Edmonton, this property offers unmatched location appeal for future growth and investment. Sanitary sewer service already available for development in the southeast corner of the property. Water and other municipal services are in close proximity. This property's position along a paved road ensures convenient year-round access, while nearby connections to major highways support both visibility and accessibility.