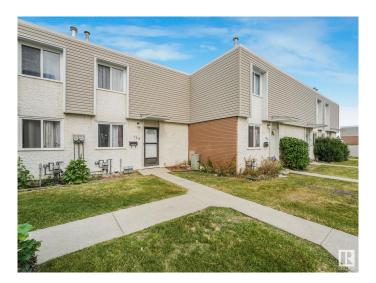

## \$229,000

3 Bedroom, 2.00 Bathroom, 976 sqft Condo / Townhouse on 0.00 Acres

Kilkenny, Edmonton, AB

This spacious 3-bedroom, 2-bathroom condo offers great potential and backs onto a peaceful green space! The finished basement features a versatile room ideal for an office or den, plus a full 4-piece bathroom. Upstairs, enjoy three good-sized bedrooms and a 4-piece bathroom. With an assigned parking stall and walking distance to schools, shopping, parks, daycares, and public transit, convenience is at your doorstep. Affordable condo fees add incredible value. Recent upgrades include a new stove, dishwasher, countertop, toilet, and sink (2024). Whether you're a first-time buyer or investor, this condo provides endless possibilities in a prime location. Please note that some pictures have been virtually decluttered.

## **Exterior**

Exterior Wood, Brick, Stucco, Vinyl

Exterior Features Fenced, Playground Nearby, Public Swimming Pool, Public

Transportation, Schools, Shopping Nearby

Roof Tar & T

Construction Wood, Brick, Stucco, Vinyl