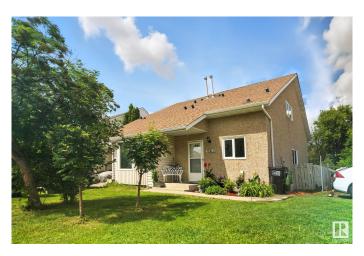

# \$263,888

3 Bedroom, 1.50 Bathroom, 1,110 sqft Condo / Townhouse on 0.00 Acres

La Perle, Edmonton, AB

Be prepared to be impressed. Half duplex 3 brdrm condo 1060 sq ft. Two parking stalls adjacent to unit. Many recent upgrades: painted throughout(July 2025), new high efficiency furnace(June 2025), new front screen door, hardwood on upper level(two yrs old), all new light fixtures, newer stainless stell appliances, glass tile backsplash. Kitchen has been completely remodelled. Private enclosed and fenced rear yard, great for young kids or pets. Pets allowed with board approval. Close to bus, schools, shopping, parks. The flowers in pots and the benches do not stay. A must to show!