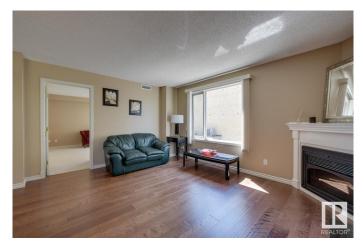

#### \$339,800

2 Bedroom, 2.00 Bathroom, 1,044 sqft Condo / Townhouse on 0.00 Acres

Strathcona, Edmonton, AB

DOWNTOWN AND VALLEY VIEWS FROM THIS 1044 sq.ft. 2 bedroom 2 bathroom CORNER UNIT in LORD STRATHCONA MANOR conveniently located on SASKATCHEWAN DRIVE with the river valley trails at your doorstep, steps to the U of A and Whyte Avenue and guick access to Downtown. Lots of windows with north and west exposures. Features of this beautiful home include: an open layout, white cabinetry, eating island, engineered hardwood flooring, corner electric fireplace, bedrooms at the opposite ends of the living area, 4 piece main bathroom beside the second bedroom that has a walk-in closet and the primary suite has double closets and a 4 piece ensuite bathroom. Included is the stove, built-in microwave, fridge, dishwasher, INSUITE WASHER AND DRYER, all window coverings, A/C. TITLED UNDERGROUND PARKING UNIT #93 (Actual 16 on P1). The building amenities include an exercise room and visitor parking.