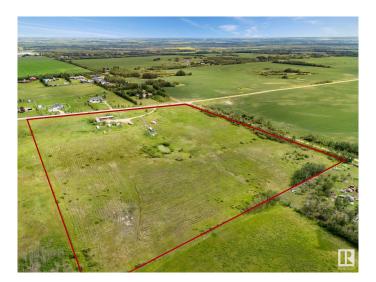

#### \$995,000

0 Bedroom, 0.00 Bathroom, Single Family on 19.00 Acres

Rural North East Horse Hills, Edmonton, AB

Great potential in this 19 acres parcel that lies within the Horse Hills area structure plan. Situated close to Highway 15, this location is only minutes to North Edmonton, Edmonton Science and Technology Park, Fort Saskatchewan and the Edmonton Institution. The Horse Hills area structure is a large scale development with mixed use commercial, residential, schools, expansive greenspace and LRT transportation. This unique plan is part of the City of Edmonton's vision for communities that provide residents will all goods, services and amenities within the district. The location boasts great highway access to the Energy Corridor and northern part of the province, all while being close to North Saskatchewan river and the natural forests and trails of the area. Currently on this AG zones property sits a home with shop, that is rentable until time of development. Great future development opportunity in the early stages of an exciting and vibrant new area! Drive-out and have a look - you won't be disappointed!

# **Community Information**

Address 21150 Fort Road

Area Edmonton

Subdivision Rural North East Horse Hills

City Edmonton
County ALBERTA

Province AB

Postal Code T5Y 6G8