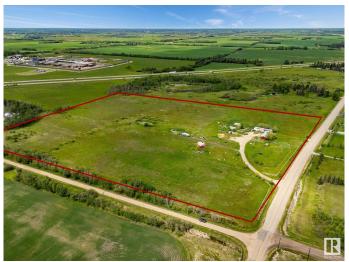

#### \$995,000

0 Bedroom, 0.00 Bathroom, Single Family on 19.00 Acres

Rural North East Horse Hills, Edmonton, AB

Great potential in this 19 acres parcel that lies within the Horse Hills area structure plan. Situated close to Highway 15, this location is only minutes to North Edmonton, Edmonton Science and Technology Park, Fort Saskatchewan and the Edmonton Institution. The Horse Hills area structure is a large scale development with mixed use commercial, residential, schools, expansive greenspace and LRT transportation. This unique plan is part of the City of Edmonton's vision for communities that provide residents will all goods, services and amenities within the district. The location boasts great highway access to the Energy Corridor and northern part of the province, all while being close to North Saskatchewan river and the natural forests and trails of the area. Currently on this AG zones property sits a home with shop, that is rentable until time of development. Great future development opportunity in the early stages of an exciting and vibrant new area! Drive-out and have a look - you won't be disappointed!

# **Community Information**

Address 21150 Fort Road

Area Edmonton

Subdivision Rural North East Horse Hills

City Edmonton
County ALBERTA

Province AB

Postal Code T5Y 6G8