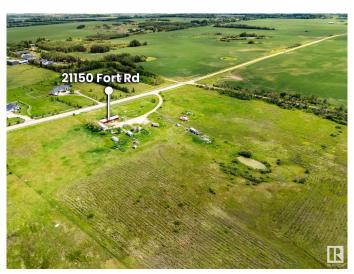

#### \$995,000

0 Bedroom, 0.00 Bathroom, Single Family on 19.00 Acres

Rural North East Horse Hills, Edmonton, AB

Great potential in this 19 acres parcel that lies within the Horse Hills area structure plan. Situated close to Highway 15, this location is only minutes to North Edmonton, Edmonton Science and Technology Park, Fort Saskatchewan and the Edmonton Institution. The Horse Hills area structure is a large scale development with mixed use commercial, residential, schools, expansive greenspace and LRT transportation. This unique plan is part of the City of Edmonton's vision for communities that provide residents will all goods, services and amenities within the district. The location boasts great highway access to the Energy Corridor and northern part of the province, all while being close to North Saskatchewan river and the natural forests and trails of the area. Currently on this AG zones property sits a home with shop, that is rentable until time of development. Great future development opportunity in the early stages of an exciting and vibrant new area! Drive-out and have a look - you won't be disappointed!

# **Community Information**

Address 21150 Fort Road

Area Edmonton

Subdivision Rural North East Horse Hills

City Edmonton
County ALBERTA

Province AB

Postal Code T5Y 6G8