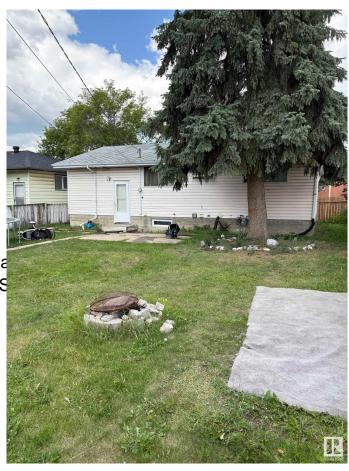

## \$337,500

4 Bedroom, 1.50 Bathroom, 1,039 sqft Single Family on 0.00 Acres

Rosslyn, Edmonton, AB

PRIME REDEVELOPMENT OPPORTUNITY IN ROSSLYN! This 600 sq m lot (approx. 52 ft wide x 125 ft deep) is RS-zonedâ€"build up to 8 units (buyer to confirm with City of Edmonton) or subdivide into 2 single-family lots. Ideal for infill, multiplex, or townhouse development. The solid existing 4 bedroom bungalow is rented to long-term tenants wishing to stay, offering holding income while you plan. Located in a mature, family-friendly area close to schools, parks, shopping, transit, and major routes. Wide frontage and full lot depth provide excellent design flexibility and tons of options. Sold as-is, where-is. Perfect for builders or investors seeking cash flow today and redevelopment upside tomorrow!

#### **Exterior**

Exterior Wood, Vinyl

Exterior Features Fenced, Paved Lane, Pla

Schools, Shopping Nearby, S

Roof Asphalt Shingles

Construction Wood, Vinyl

Foundation Concrete Perimeter