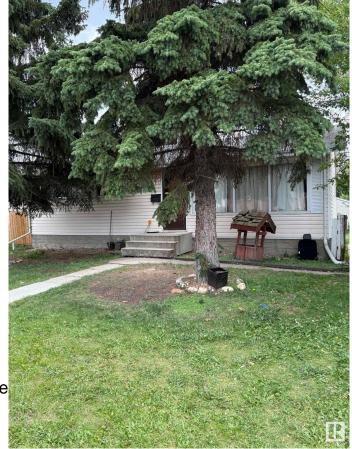

## \$337,500

4 Bedroom, 1.50 Bathroom, 1,039 sqft Single Family on 0.00 Acres

Rosslyn, Edmonton, AB

PRIME REDEVELOPMENT OPPORTUNITY IN ROSSLYN! This 600 sq m lot (approx. 52 ft wide x 125 ft deep) is RS-zonedâ€"build up to 8 units (buyer to confirm with City of Edmonton) or subdivide into 2 single-family lots. Ideal for infill, multiplex, or townhouse development. The solid existing 4 bedroom bungalow is rented to long-term tenants wishing to stay, offering holding income while you plan. Located in a mature, family-friendly area close to schools, parks, shopping, transit, and major routes. Wide frontage and full lot depth provide excellent design flexibility and tons of options. Sold as-is, where-is. Perfect for builders or investors seeking cash flow today and redevelopment upside tomorrow!