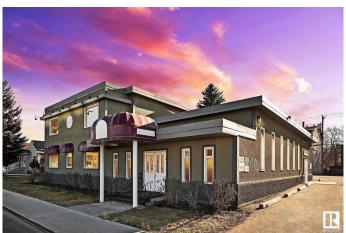

## \$2,595,000

0 Bedroom, 0.00 Bathroom, Land Commercial on 0.00 Acres

Queen Alexandra, Edmonton, AB

**CURRENTLY IN THE PROCESS OF REZONING TO 23 METER HEIGHT GOOD** FOR 6 STORIES OF DEVELOPMENT & F.A.R of 4.5 !!!. PRIME MULTI-FAMILY **DEVELOPMENT OPPORTUNITY ON 0.40** ACRE SITE. EXCELLENT WHYTE AVENUE AND UNIVERSITY AREA! GREAT LOCATION FOR SIX STORIES OF RESIDENTIAL OR MIXED USE DEVELOPMENT. Fantastic Redevelopment Opportunity in the Whye Avenue and University Area. This site is 4 lots measuring 33' x 132' totaling 132' wide x 132' deep, for a TOTAL OF 17,424 sq.ft. Directly south of South Park's approved development including four Towers up to 16 stories. Excellent church tenant in place with triple-net lease on building providing holding income until February 2027 (May be able to relocate tenant sooner if needed). Garage has rental income as well. Site currently has Residential mixed use zoning (MU h16 f3.5 cf). with existing very high density of FAR 3.5.

# **Community Information**

Address 10541 81 Avenue

Area Edmonton

Subdivision Queen Alexandra

City Edmonton
County ALBERTA

Province AB

Postal Code T6E 1X7