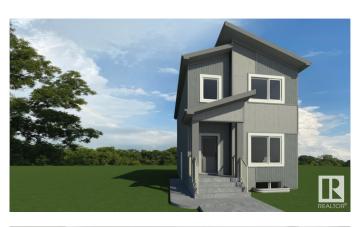

## \$519.000

3 Bedroom, 2.50 Bathroom, 1,558 sqft Single Family on 0.00 Acres

Alces, Edmonton, AB

Welcome to this thoughtfully designed 1,550+ sq. ft. back-laned home by Singh Builders, located in the growing community of Alces! The main floor offers a bright and open layout with a cozy living room featuring a fireplace, a modern kitchen with upgraded finishes, a spacious dining area, mudroom, and a convenient half bathroom. Upstairs, you'll find a cozy bonus room, a generous primary bedroom with a walk-in closet and ensuite, two additional bedrooms, a full bathroom, and an upper-floor laundry room. With luxury vinyl plank flooring throughout, this home offers both style and durability. Situated on a back-laned lot with a DETACHED DOUBLE CAR GARAGE, this home is just minutes from upcoming schools, parks, and amenitiesâ€"an excellent opportunity to invest in one of South Edmonton's most promising new neighborhoods.

Style 2 Storey
Status Active

## **Exterior**

Exterior Wood, Vinyl

Exterior Features Back Lane, Playground Nearby, Public Transportation, Schools,

Shopping Nearby, See Remarks

Roof Asphalt Shingles

Construction Wood, Vinyl

Foundation Concrete Perimeter