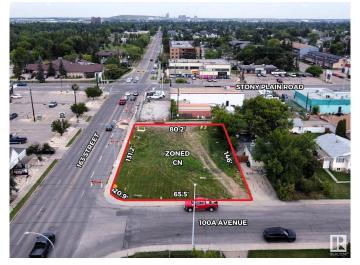

### \$619,900

0 Bedroom, 0.00 Bathroom, Land Commercial on 0.00 Acres

Glenwood (Edmonton), Edmonton, AB

Prime Commercial Development Opportunity! This highly visible CN-zoned corner lot with back alley access offers exceptional potential in a busy commercial district. Flat, cleared and ready for development, it's ideal for retail, office, or mixed-use projects, with flexible zoning to accommodate a wide range of business ventures. Boasting excellent street frontage on two sides plus rear alley access, this site ensures maximum exposure, high traffic visibility, and easy accessibility for customers and clients. Surrounded by established businesses and close to major roads, this property is perfectly positioned for success. Whether you're looking to build retail space, professional offices, or a mixed-use development, this property presents an unparalleled opportunity to capitalize on prime real estate in a growing area. Bring your vision to life and unlock the full potential of this outstanding site!

## **Community Information**

Address 16226 100a Avenue

Area Edmonton

Subdivision Glenwood (Edmonton)

City Edmonton
County ALBERTA

Province AB

Postal Code T5P 0M3