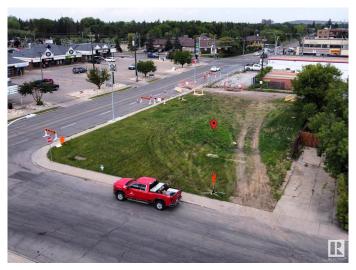

### \$619,900

0 Bedroom, 0.00 Bathroom, Land Commercial on 0.00 Acres

Glenwood (Edmonton), Edmonton, AB

Prime Commercial Development Opportunity! This highly visible CN-zoned corner lot with back alley access offers exceptional potential in a busy commercial district. Flat, cleared and ready for development, it's ideal for retail, office, or mixed-use projects, with flexible zoning to accommodate a wide range of business ventures. Boasting excellent street frontage on two sides plus rear alley access, this site ensures maximum exposure, high traffic visibility, and easy accessibility for customers and clients. Surrounded by established businesses and close to major roads, this property is perfectly positioned for success. Whether you're looking to build retail space, professional offices, or a mixed-use development, this property presents an unparalleled opportunity to capitalize on prime real estate in a growing area. Bring your vision to life and unlock the full potential of this outstanding site!