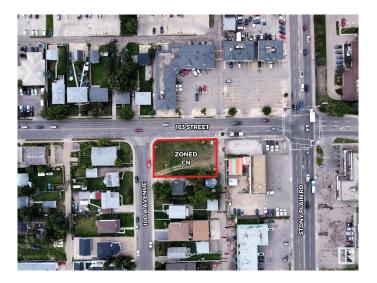

### \$619,900

0 Bedroom, 0.00 Bathroom, Land Commercial on 0.00 Acres

Glenwood (Edmonton), Edmonton, AB

Prime Commercial Development Opportunity! This highly visible CN-zoned corner lot with back alley access offers exceptional potential in a busy commercial district. Flat, cleared and ready for development, it's ideal for retail, office, or mixed-use projects, with flexible zoning to accommodate a wide range of business ventures. Boasting excellent street frontage on two sides plus rear alley access, this site ensures maximum exposure, high traffic visibility, and easy accessibility for customers and clients. Surrounded by established businesses and close to major roads, this property is perfectly positioned for success. Whether you're looking to build retail space, professional offices, or a mixed-use development, this property presents an unparalleled opportunity to capitalize on prime real estate in a growing area. Bring your vision to life and unlock the full potential of this outstanding site!

## **Community Information**

Address 16226 100a Avenue

Area Edmonton

Subdivision Glenwood (Edmonton)

City Edmonton
County ALBERTA

Province AB

Postal Code T5P 0M3