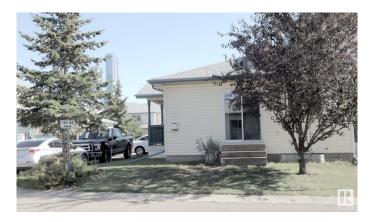

### \$264,900

2 Bedroom, 2.50 Bathroom, 892 sqft Condo / Townhouse on 0.00 Acres

Central Mcdougall, Edmonton, AB

Bright and cheerful townhouse Bungalow offering 2 bedrooms, 2 full bathrooms, and a 2-pc ensuite in the primary bedroom. Features include a corner gas fireplace in the living room, a professionally developed basement (with permits), and a single attached garage. Condo fees include driveway snow removal! Enjoy hardwood in the bedrooms and stairs, and laminate throughout the main areas and basement. Ideally located with easy access to Kingsway Mall, NAIT, Downtown, Royal Alex & Glenrose Hospitals, bus routes, LRT, schools, and parks. Nearly 1,500 sq. ft. of developed living space in a well-managed, pet-friendly complex. A fantastic value in a desirable central location.