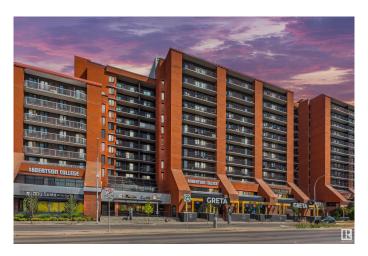

# \$178,900 - 901 10145 109 Street, Edmonton

MLS® #E4448752

#### \$178,900

2 Bedroom, 1.50 Bathroom, 892 sqft Condo / Townhouse on 0.00 Acres

Downtown (Edmonton), Edmonton, AB

Experience vibrant downtown living in this stylish 2-bedroom, 1.5-bath condo nestled just steps from scenic river valleys and lush trails. Enjoy your morning coffee on a private balcony with sweeping city views, or stroll to nearby cafés, local restaurants, and shops that define urban charm. Commuting is effortless with easy access to public transportation and major routes. Located on the same level as the recreation center and fully equipped gym, convenience meets lifestyle. The unit features underground parking, elevator access â€"perfect for professionals, seniors, students, or anyone seeking the pulse of city life with nature close by.

## **Community Information**

Address 901 10145 109 Street

Area Edmonton

Subdivision Downtown (Edmonton)

City Edmonton
County ALBERTA

Province AB

Postal Code T5J 3M5

### **Exterior**

Exterior Concrete, Brick

Exterior Features Public Transportation, Shopping Nearby, View City, See Remarks

Roof Tar & Derive to Service to Tar & Tar

Foundation Concrete Perimeter