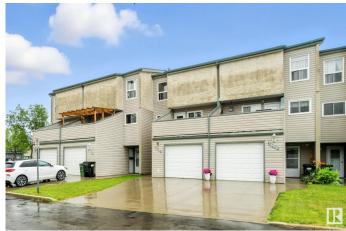

### \$219,900

3 Bedroom, 1.50 Bathroom, 1,313 sqft Condo / Townhouse on 0.00 Acres

Baturyn, Edmonton, AB

Attention First-Time Buyers & Investors!?Don't miss this incredible opportunity to own a well-maintained 5-level split home featuring 3 spacious bedrooms, 2 bathrooms, and backing onto green space with a scenic walking path. The versatile layout offers flexibility to customize your living space to suit your lifestyle. Enjoy summer days on the private balcony, and stay warm in winter with the attached garage. Recent upgrades include a newer roof, furnace, hot water tank, and garage pad. Ideally located next to bus transit and within walking distance of both public and Catholic schools.?Priced to sell.

#### **Exterior**

Exterior Wood, Vinyl

Exterior Features Backs Onto Park/Trees, Cul-De-Sac, Fenced, Low Maintenance

Landscape, No Back Lane

Roof Asphalt Shingles

Construction Wood, Vinyl

Foundation Concrete Perimeter